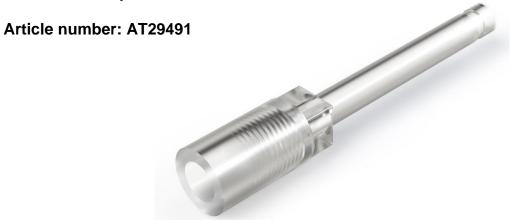

## **DATASHEET**

Risercable Adapter Ø8,7mm

## Product description

The Risercable Adapter Ø8,7mm is an adapter which allows Ø8,7mm risercables to be inserted in Attema's 24v & 48v 3-8mm Hybrid FiberManagement Plate or box. The front plate fits Ø3-8mm customer cables or ducts, while risercables usually have a larger diameter. With this adapter, the bundles / micromodules of a 8,7mm risercable will be able to enter the 3-8mm frontplate of Attema's Hybrid FMP. This way, 8,7mm riser cables can be combined with 3-8mm customer cables or ducts.